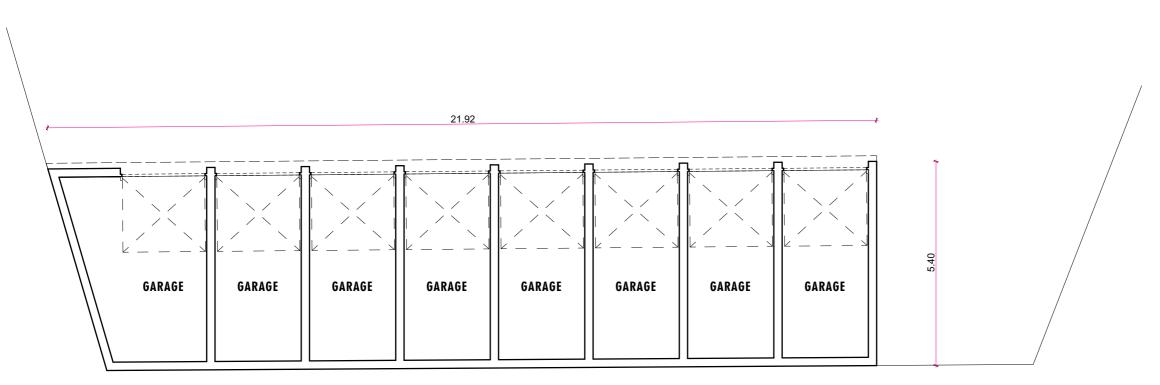

North Elevation 1:100

**Existing Ground Floor Plan** 

N

AVD ARCHITECTS
AKOS DOBOCZI MSc ARCHITECT RIBA

(Flat 3) 40 Valkyrie Road, Westcliffon-Sea, Essex, SSO 8BU Email: info@avdarchitects.co.uk Web: www.avdarchitects.co.uk

## PROJECT

Demolition of existing garages/storages and Erection of 3-bedroom detached house with cycle and bin store.

T0

14 Smith Street Southend-on-Sea (Shoeburyness) Essex , SS3 9AL

## DRAWING TITLE

**Existing Ground Floor Plan and Elavation** 

| DRAWN BY    | CHECKED BY    |
|-------------|---------------|
| PK & AD     | AD            |
| DATE        | SCALE & PAPER |
| 20.06.2018. | 1:100@A3      |